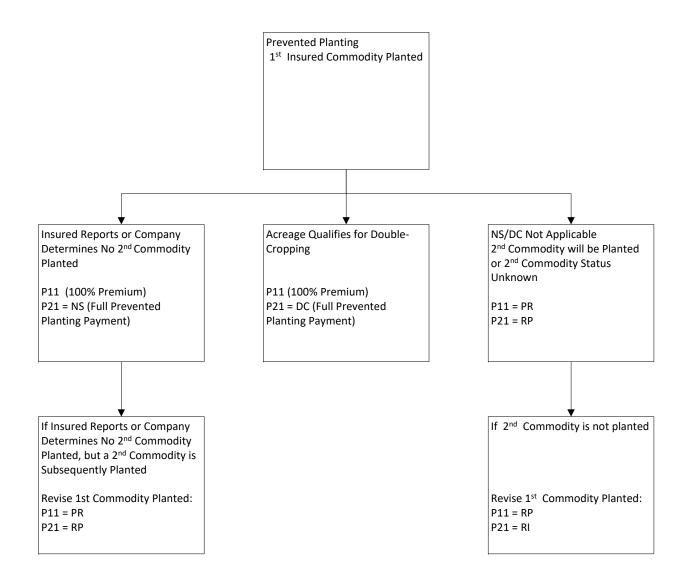

## First Commodity Processing (Prevented Planted Acreage)

**Exhibit Name:** Commodity Processing Flow Diagram

Exhibit Number:P11-2Reinsurance Year:2026Record Name:AcreageVersion:DraftRecord Code:P11Release Date:5/1/2025