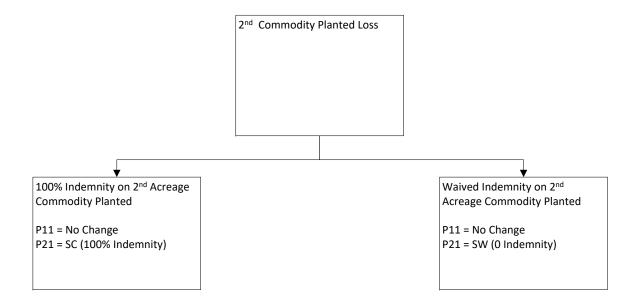

**Exhibit Name:** Commodity Processing Flow Diagram

**Exhibit Number:** P11-2 **Record Name:** Acreage

Record Code: P11 Release Date: 5/1/2025

Reinsurance Year: 2026

**Version: Draft** 



**Exhibit Name:** Commodity Processing Flow Diagram

Exhibit Number:P11-2Reinsurance Year:2026Record Name:AcreageVersion:DraftRecord Code:P11Release Date:5/1/2025

## First Commodity Processing (Prevented Planted Acreage)



**Exhibit Name:** Commodity Processing Flow Diagram

Exhibit Number:P11-2Reinsurance Year:2026Record Name:AcreageVersion:DraftRecord Code:P11Release Date:5/1/2025

## Second Commodity Planted Processing (Planted Acreage)