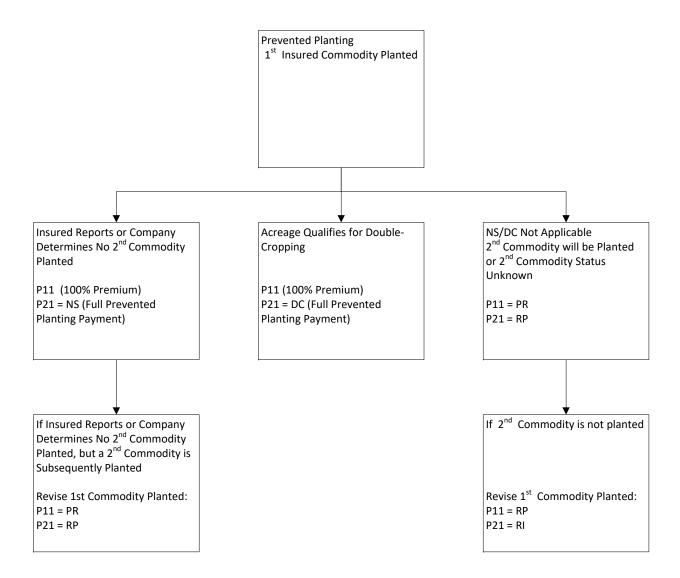

## First Commodity Processing (Prevented Planted Acreage)

**Exhibit Name:** Commodity Processing Flow Diagram

Exhibit Number:P11-2Reinsurance Year: 2022Record Name:AcreageVersion: ApprovedRecord Code:P11Release Date: 7/1/2021