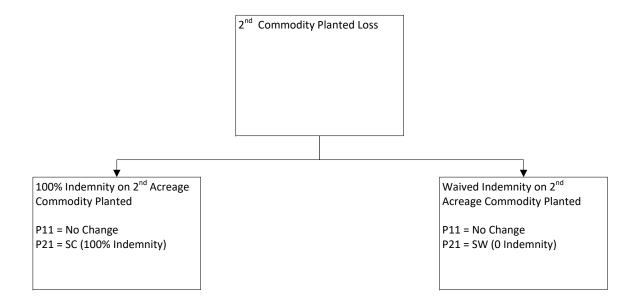

**Exhibit Name:** Commodity Processing Flow Diagram

**Exhibit Number:** P11-2 **Record Name:** Acreage

Record Name: Acreage Version: Approved Record Code: P11 Release Date: 7/1/2021

Reinsurance Year: 2022



**Exhibit Name:** Commodity Processing Flow Diagram

Exhibit Number:P11-2Reinsurance Year:2022Record Name:AcreageVersion:ApprovedRecord Code:P11Release Date:7/1/2021

## First Commodity Processing (Prevented Planted Acreage)



**Exhibit Name:** Commodity Processing Flow Diagram

Exhibit Number:P11-2Reinsurance Year: 2022Record Name:AcreageVersion: ApprovedRecord Code:P11Release Date: 7/1/2021

## Second Commodity Planted Processing (Planted Acreage)