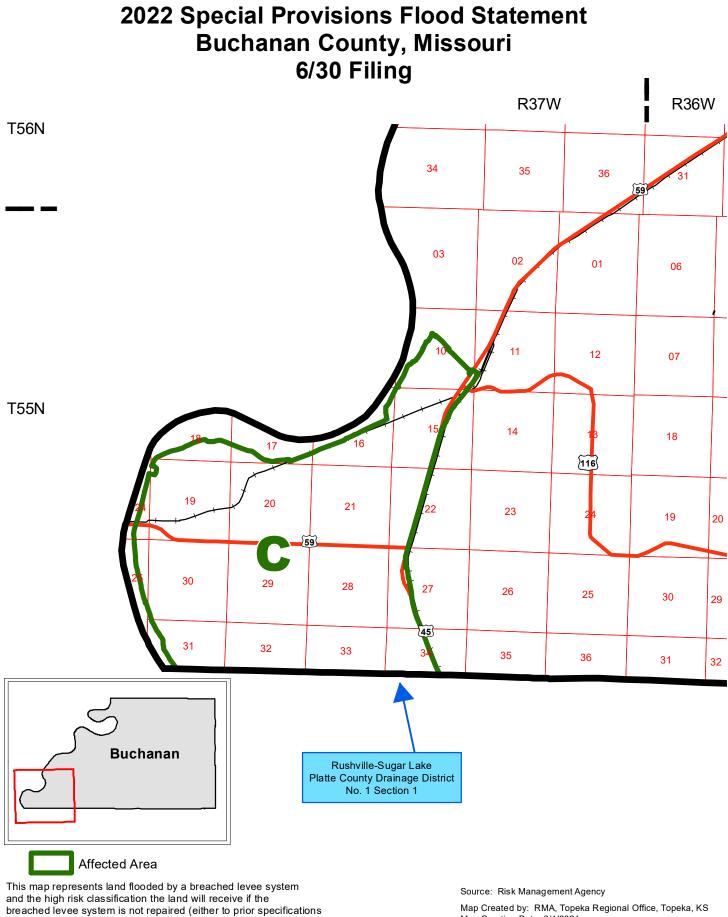

Ν

breached levee system is not repaired (either to prior specificatio or temporary/permanent but not to prior specifications) by the latter of the sales closing date or earliest planting date.

Map Created by: RMA, Topeka Regional Office, Topeka, KS Map Creation Date: 9/1/2021 Map Projection: NAD 1983 UTM Zone 15N Projection: Transverse MercatorNorth American 1983

The information displayed in this map is intended to serve as an aid in displaying data provided or stored by the Risk Management Agency. It does not modify, replace, or supersede any USDA published policy provisions or procedures.